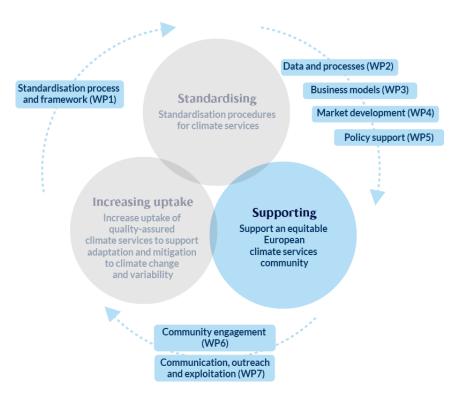

#### **Supporting**

Support of an equitable European climate services community

#### **Supporting**

Support of an equitable European climate services community

- O2.1 Sustain a community of European climate services actors, including underrepresented groups
- O2.2 Develop an interactive platform and support service
- O2.3 Integrate ethical, political, anthropological and sociological perspectives from social sciences and humanities