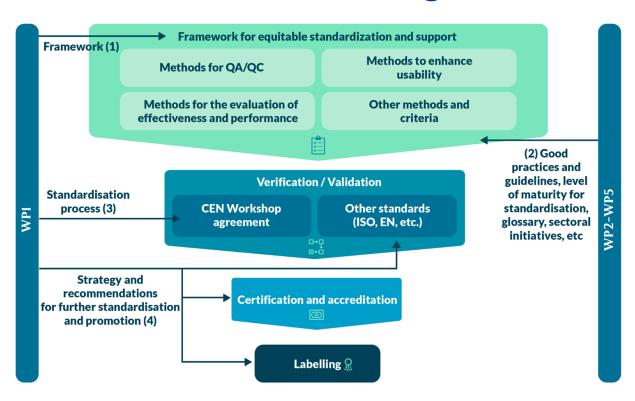

itable European climate services community

- O2.1 Sustain a community of European climate services actors, including underrepresented groups
- O2.2 Develop an interactive platform and support service
- O2.3 Integrate ethical, political, anthropological and sociological perspectives from social sciences and humanities



#### **Increasing uptake**

Enhancement of the uptake of quality-assured climate services to support climate adaptation and mitigation

- O3.1 Develop a strategy for the accreditation of climate services
- O3.2 Provide recommendations for improving tools to enhance the salience, credibility and legitimacy of climate services
- O3.3 Promote trust between supply and demand
- O3.4 Assess current business models and the scalability of market solutions



## **Standardising**



### **Community and audience**



### **Exploitable results**





### **CONTACT**

https://earth.bsc.es/climateurope2/doku.php?id=start

### **CONNECT**

contact@climateurope2.com climateurope2.eu



@climateurope2



in climateurope2