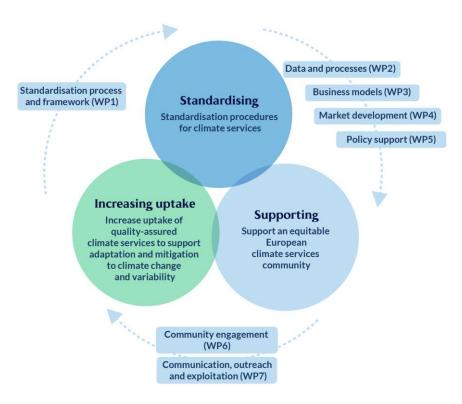

#### **Standardising**

Development of standardisation procedures for climate services

#### **Supporting**

Support of an equitable European climate services community

#### Increasing uptake

Enhancement of the uptake of quality-assured climate services to support climate adaptation and mitigation

CSA Horizon Europe, Sep 2022-Feb 2027

#### **Standardising**

Development of standardisation procedures for climate services

- O1.1 Estimate the maturity of the climate services components
- O1.2 Proceed with the standardisation of the components of climate services and the interoperability of the standards
- O1.3 Develop a quality management approach for the verification of climate services

#### **Supporting**

Support of an equitable European climate services community

- O2.1 Sustain a community of European climate services actors, including underrepresented groups
- O2.2 Develop an interactive platform and support service
- O2.3 Integrate ethical, political, anthropological and sociological perspectives from social sciences and humanities

#### **Increasing uptake**

Enhancement of the uptake of quality-assured climate services to support climate adaptation and mitigation

- O3.1 Develop a strategy for the accreditation of climate services
- O3.2 Provide recommendations for improving tools to enhance the salience, credibility and legitimacy of climate services
- O3.3 Promote trust between supply and demand
- O3.4 Assess current business models and the scalability of market solutions