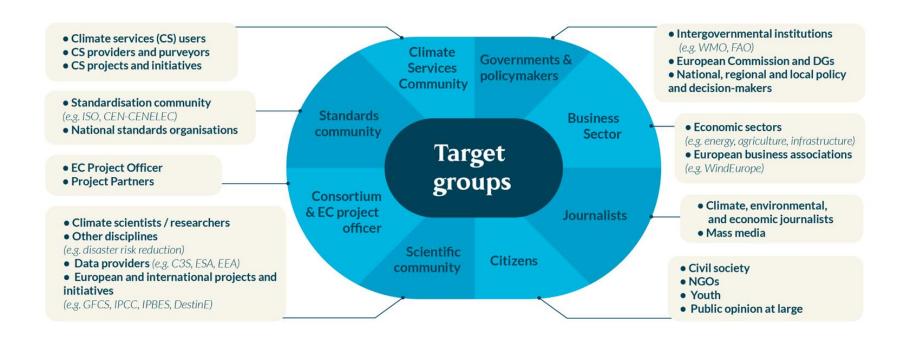

ommunity

- O2.1 Sustain a community of European climate services actors, including underrepresented groups
- O2.2 Develop an interactive platform and support service
- O2.3 Integrate ethical, political, anthropological and sociological perspectives from social sciences and humanities



#### **Increasing uptake**

Enhancement of the uptake of quality-assured climate services to support climate adaptation and mitigation

- O3.1 Develop a strategy for the accreditation of climate services
- O3.2 Provide recommendations for improving tools to enhance the salience, credibility and legitimacy of climate services
- O3.3 Promote trust between supply and demand
- O3.4 Assess current business models and the scalability of market solutions



## **Standardising**



### **Community and audience**



### **Exploitable results**





### **CONTACT**

https://earth.bsc.es/climateurope2/doku.php?id=start

### **CONNECT**

contact@climateurope2.com climateurope2.eu



@climateurope2



in climateurope2