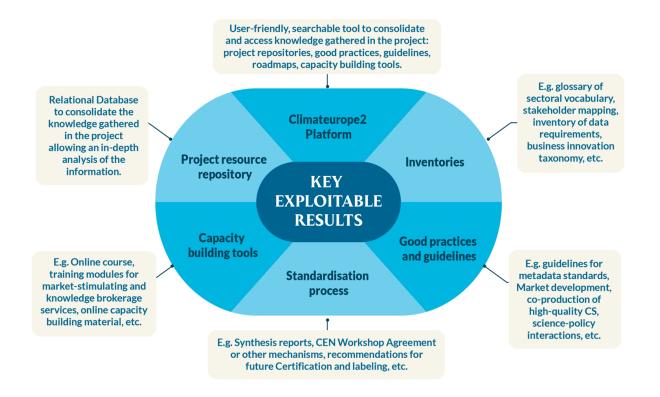

unity of European climate services actors, including underrepresented groups
- O2.2 Develop an interactive platform and support service
- O2.3 Integrate ethical, political, anthropological and sociological perspectives from social sciences and humanities



#### **Increasing uptake**

Enhancement of the uptake of quality-assured climate services to support climate adaptation and mitigation

- O3.1 Develop a strategy for the accreditation of climate services
- O3.2 Provide recommendations for improving tools to enhance the salience, credibility and legitimacy of climate services
- O3.3 Promote trust between supply and demand
- O3.4 Assess current business models and the scalability of market solutions



## **Standardising**



### **Community and audience**



### **Exploitable results**





### **CONTACT**

https://earth.bsc.es/climateurope2/doku.php?id=start

### **CONNECT**

contact@climateurope2.com climateurope2.eu



@climateurope2



in climateurope2