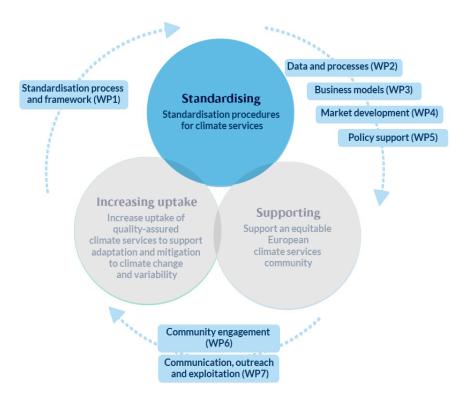

#### **Standardising**

Development of standardisation procedures for climate services

#### **Standardising**

Development of standardisation procedures for climate services

- O1.1 Estimate the maturity of the climate services components
- O1.2 Proceed with the standardisation of the components of climate services and the interoperability of the standards
- O1.3 Develop a quality management approach for the verification of climate services