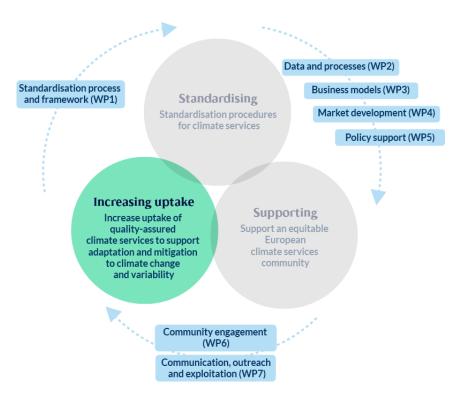

#### **Standardising**

Development of standardisation procedures for climate services

#### **Supporting**

Support of an equitable European climate services community

#### Increasing uptake

Enhancement of the uptake of quality-assured climate services to support climate adaptation and mitigation

CSA Horizon Europe, Sep 2022-Feb 2027

#### **Standardising**

Development of standardisation procedures for climate services

- O1.1 Estimate the maturity of the climate services components
- O1.2 Proceed with the standardisation of the components of climate services and the interoperability of the standards
- O1.3 Develop a quality management approach for the verification of climate services

#### **Supporting**

Support of an equitable European climate services community

- O2.1 Sustain a community of European climate services actors, including underrepresented groups
- O2.2 Develop an interactive platform and support service
- O2.3 Integrate ethical, political, anthropological and sociological perspectives from social sciences and humanities

#### **Increasing uptake**

Enhancement of the uptake of quality-assured climate services to support climate adaptation and mitigation

- O3.1 Develop a strategy for the accreditation of climate services
- O3.2 Provide recommendations for improving tools to enhance the salience, credibility and legitimacy of climate services
- O3.3 Promote trust between supply and demand
- O3.4 Assess current business models and the scalability of market solutions