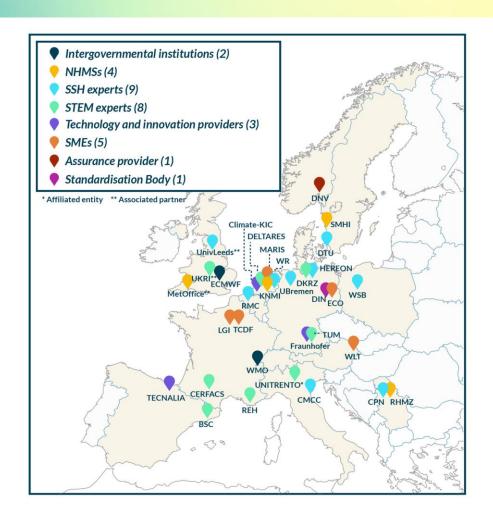

## Climateurope2

Supporting and standardizing climate services in Europe and beyond



## Consortium

33 partners (3 associated)

And 13 countries



#### **Standardising**

Development of standardisation procedures for climate services

#### **Supporting**

Support of an equitable European climate services community

#### Increasing uptake

Enhancement of the uptake of quality-assured climate services to support climate adaptation and mitigation

CSA Horizon Europe, Sep 2022-Feb 2027



#### **Standardising**

Development of standardisation procedures for climate services

- O1.1 Estimate the maturity of the climate services components
- O1.2 Proceed with the standardisation of the components of climate services and the interoperability of the standards
- O1.3 Develop a quality management approach for the verification of climate services



#### **Supporting**

Support of an equitable European climate services community

- O2.1 Susta