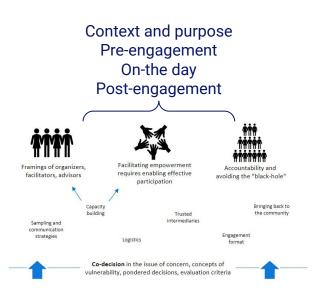

# Situating practices within the process and in relation to outcomes

|                | Evaluation framework key pillar                                                           |                                                 |                                                                                                                                                                                                                                                                                                                                                                                                                                                                                                                                                                                                                                                                                                                                                                                                                                                                                                                                                                                                                                                                                                                                                                                                                                                                                                                                                                                                                                                                                                                                                                                                                                                                                                                                                                                                                                                                                                                                                                                                                                                                                                                                |                                  |  |
|----------------|-------------------------------------------------------------------------------------------|-------------------------------------------------|--------------------------------------------------------------------------------------------------------------------------------------------------------------------------------------------------------------------------------------------------------------------------------------------------------------------------------------------------------------------------------------------------------------------------------------------------------------------------------------------------------------------------------------------------------------------------------------------------------------------------------------------------------------------------------------------------------------------------------------------------------------------------------------------------------------------------------------------------------------------------------------------------------------------------------------------------------------------------------------------------------------------------------------------------------------------------------------------------------------------------------------------------------------------------------------------------------------------------------------------------------------------------------------------------------------------------------------------------------------------------------------------------------------------------------------------------------------------------------------------------------------------------------------------------------------------------------------------------------------------------------------------------------------------------------------------------------------------------------------------------------------------------------------------------------------------------------------------------------------------------------------------------------------------------------------------------------------------------------------------------------------------------------------------------------------------------------------------------------------------------------|----------------------------------|--|
|                | Locally-relevant<br>knowledge and<br>action                                               | Achieving just representation and participation | Generating mutual learning                                                                                                                                                                                                                                                                                                                                                                                                                                                                                                                                                                                                                                                                                                                                                                                                                                                                                                                                                                                                                                                                                                                                                                                                                                                                                                                                                                                                                                                                                                                                                                                                                                                                                                                                                                                                                                                                                                                                                                                                                                                                                                     | Producing improved collaboration |  |
| Context        | Which practices exist for stakeholder engagement?  Where do they best fit on this matrix? |                                                 |                                                                                                                                                                                                                                                                                                                                                                                                                                                                                                                                                                                                                                                                                                                                                                                                                                                                                                                                                                                                                                                                                                                                                                                                                                                                                                                                                                                                                                                                                                                                                                                                                                                                                                                                                                                                                                                                                                                                                                                                                                                                                                                                |                                  |  |
| Pre-engagement |                                                                                           |                                                 |                                                                                                                                                                                                                                                                                                                                                                                                                                                                                                                                                                                                                                                                                                                                                                                                                                                                                                                                                                                                                                                                                                                                                                                                                                                                                                                                                                                                                                                                                                                                                                                                                                                                                                                                                                                                                                                                                                                                                                                                                                                                                                                                |                                  |  |
| On the day     |                                                                                           |                                                 | The state of the s | Section 1                        |  |