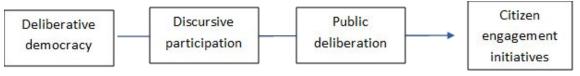

#### **Citizen engagement initiatives**

#### Must:

- Include discourse with other citizens: actions of talking, discussing, debating, and/or deliberating, i.e., we expressly consider "talking" as a form of participation
- Focus on a local, national, or international issue of public concern; for AGORA: climate change adaptation action

#### Can:

- ☐ Be linked to civic and political processes
- Occur through a variety of media (not only face-to-face exchanges)