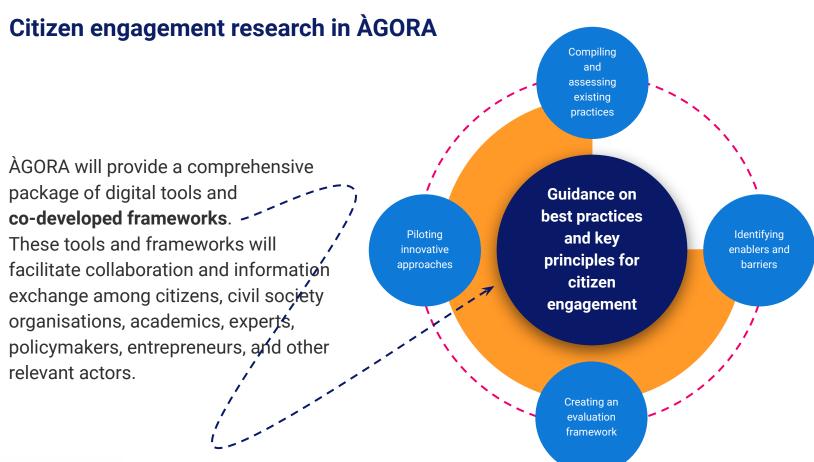

# **Evaluating CEIs - AGORA's pathways to impact**

#### 1. Relevant knowledge and action

Knowledge and action align with the local context, policy priorities, and social dynamics, and enjoy support and acceptance among citizens, decision makers, researchers, and other stakeholders.

#### 2. Just participation

Voices and participation of citizens and other stakeholders including the marginalized and disadvantaged are bolstered.

#### 3. Mutual learning

Citizens, decision makers, researchers, and other stakeholders learn from one another.

#### 4. Improved collaboration

Partnerships are based on trust and respect among citizens, decision-makers, researchers, and other stakeholders.