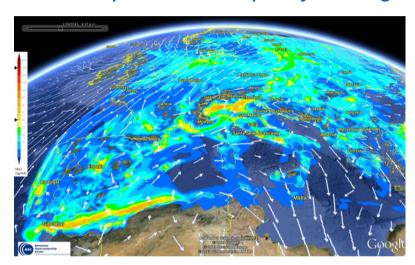

### Air quality forecast system: CALIOPE

Provides air quality related information for the coming days and for the application of short term action plans for air quality managers.

Information is delivered using both online or custom applications: