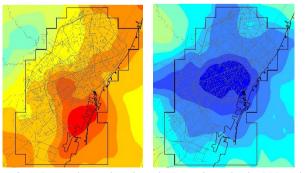

### Air quality impact assessment

Air quality modelling provides comprehensive description of air quality problems by relating emission sources and atmospheric conditions

Left:  $NO_2$  maximum h values in Barcelona (red >200  $\mu$ g/m³) Right: Reductions due to fleet electrification (blue >25  $\mu$ g/m³)