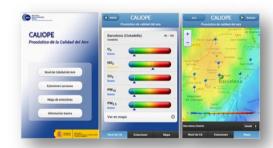

### Air quality forecast system: CALIOPE

Provides air quality related information for the coming days and for the application of short term action plans for air quality managers.

Information is delivered using both online or custom applications: