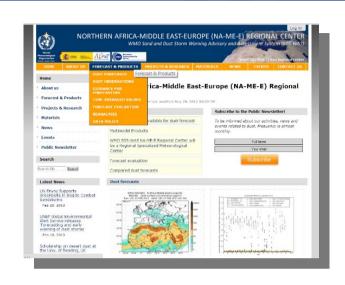

### Mineral Dust Services

Mineral dust forecasts SDS-WAS
North Africa, Middle East and Europe
Regional Center

Early warning system http://sds-was.aemet.es started in 2010

#### **Barcelona Dust Forecast Center**

First specialized WMO Center for mineral dust prediction http://dust.aemet.es started in 2014