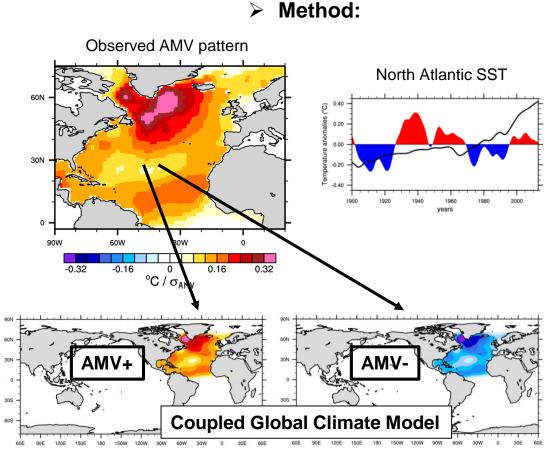

## Impacts of the Atlantic Multidecadal Variability (AMV) on the tropical Pacific: a multi-model study





Yohan Ruprich-Robert and 24 co-authors

## > Question: What are the impacts of the AMV on the tropical Pacific?

## > Results:



10yr long large ensemble experiments 21 simulations / 13 CGCMs



## Large inter-model spread in winter tropical Pacific response driven by:

- Different atmospheric response during the summer
- Due to differences of surface moist static energy responses over the tropical Atlantic and how they are injected into the upper-troposphere
- Ultimately because of different tropical precipitation mean states