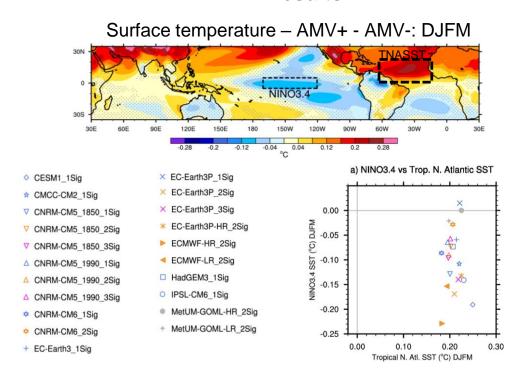

## Large inter-model spread in winter tropical Pacific response driven by:

- Different atmospheric response during the summer
- Due to differences of surface moist static energy responses over the tropical Atlantic and how they are injected into the upper-troposphere
- Ultimately because of different tropical precipitation mean states